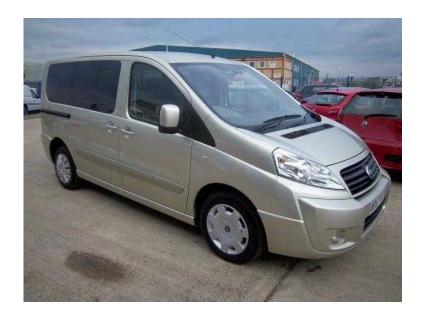

## Fiat Scudo 2007 (6,995 GBP)

East of England, Cambridgeshire https://www.freeadsz.co.uk/x-170806-z

For more info on this vehicle call our showroom on 01733 286635, 12 months MOT, Clean bodywork, Interior - Clean Condition, Tyre condition Good, Electric Windows, In Car Entertainment, Tinted Glass. 5 seats, Grey, Every effort has been made to ensure the accuracy of the above information but errors may occur. Please check with a salesperson. Electric