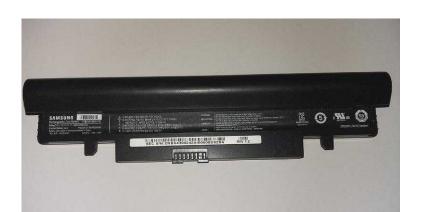

## **Samsung Laptop Battery (10 GBP)**

Location **Northern Ireland, County Durham** https://www.freeadsz.co.uk/x-170977-z

|                                                               |                                           |                        | 回線                                        |                                           | 温楽器 |                                           |                        |                                           |                        | 回数                                        |                        |                                           |                                           | 温馨                     |                                           |                        |
|---------------------------------------------------------------|-------------------------------------------|------------------------|-------------------------------------------|-------------------------------------------|-----|-------------------------------------------|------------------------|-------------------------------------------|------------------------|-------------------------------------------|------------------------|-------------------------------------------|-------------------------------------------|------------------------|-------------------------------------------|------------------------|
| Samsung Laptop Battery https://www.freeadsz.co.uk/x-1709 77-z | https://www.freeadsz.co.uk/x-1709<br>77-z | Samsung Laptop Battery | https://www.freeadsz.co.uk/x-1709<br>77-z | https://www.freeadsz.co.uk/x-1709<br>77-z |     | https://www.freeadsz.co.uk/x-1709<br>77-z | Samsung Laptop Battery | https://www.freeadsz.co.uk/x-1709<br>77-z | Samsung Laptop Battery | https://www.freeadsz.co.uk/x-1709<br>77-z | Samsung Laptop Battery | https://www.freeadsz.co.uk/x-1709<br>77-z | https://www.freeadsz.co.uk/x-1709<br>77-z | Samsung Laptop Battery | https://www.freeadsz.co.uk/x-1709<br>77-z | Samsung Laptop Battery |