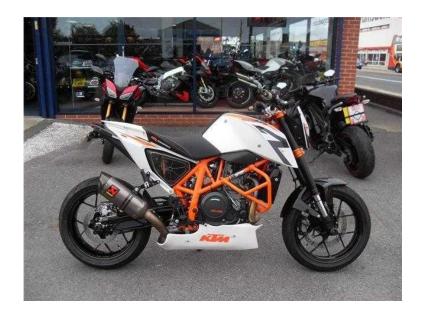

## KTM 690 2014 (6,999 GBP)

Location Yorkshire and the Humber, North Humberside https://www.freeadsz.co.uk/x-170994-z

2014 14 reg KTM 690 660 Duke R, White, LOW MILES LOTS OF EXTRAS, AKRO EXHAUST, SEAT COWL, POWER PARTS SEAT, FRAME PROTECTION, TAIL TIDY, 1 owner, FANTASTIC MACHINE, STUNNING LOOKING, PART EXCHANGE WELCOME, FINANCE AND DELIVERY CAN BE ARRANGED, PLEASE RING FOR FULL DETAILS, WE WANT YOUR MOTORCYCLES, SCOOTERS AND MOPEDS, TOP PRICES PAID. CALL ROB OR CHRIS ON 01472 268714, £6,999 p/x welcome, £ 6999.00 Seat