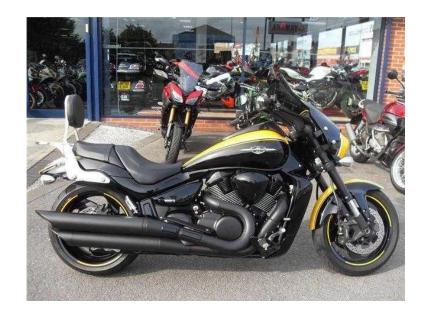

## **Suzuki M1800R 2014 (10,499 GBP)**

Location Yorkshire and the Humber, North Humberside https://www.freeadsz.co.uk/x-170997-z

2014 14 reg SUZUKI M1800R INTRUDER, Yellow, FULL SERVICE HISTORY, SMOKED SCREEN, PANNIERS, SEAT COWL, SISSY BAR, HEATED GRIPS, 1 owner, FANTASTIC MACHINE, STUNNING LOOKING, PART EXCHANGE WELCOME, FINANCE AND DELIVERY CAN BE ARRANGED, PLEASE RING FOR FULL DETAILS, WE WANT YOUR MOTORCYCLES, SCOOTERS AND MOPEDS, TOP PRICES PAID. CALL ROB OR CHRIS ON 01472 268714. £10,499 p/x welcome, £ 10499.00 Seat