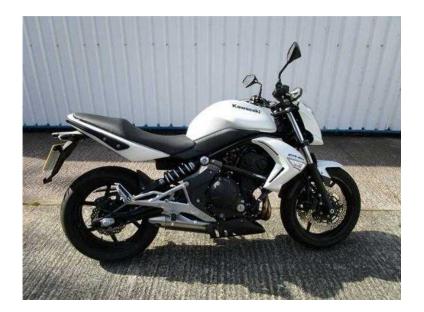

## Kawasaki ER-6 (3,499 GBP)

Location Yorkshire and the Humber, North Humberside https://www.freeadsz.co.uk/x-171006-z

Kawasaki ER650CBF WHITE, Engine Size: 650cc, Colour: WHITE, Year: Mileage: 997, Price: £3499.00, Year: Mileage: 997 miles, £3499