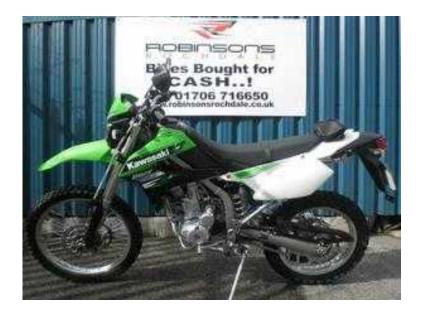

## Kawasaki KLX250S 2013 (3,499 GBP)

Location Yorkshire and the Humber, North Humberside https://www.freeadsz.co.uk/x-171007-z

2013 Kawasaki KLX250SCF LIME GREEN, Engine Size: 250cc, Colour: LIME GREEN, Year: 2013, Mileage: 161, Price: £3499.00, Year: 2013, Mileage: 161 miles, £3499