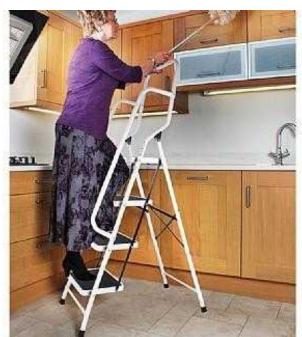

## 4 Step Safety Ladder with 4 large treads with anti-slip rubber matting, amp feet CALL

West Midlands, Worcestershire Location https://www.freeadsz.co.uk/x-171073-z

CALL 07401955500 4 Step Safety Ladder with 4 large treads with anti-slip rubber matting, & feet It has 3 safety rails to aid balance and 4 large treads with anti-slip rubber matting, anti-slip feet and is manufactured from strong tubular steel. When open, the height of the top tread is 95cm (37 1/2in) and the top hand rail is 155cm (61in) - each tread measures 26cm x38cm (101/2 in x15in) giving plenty of room to stand on.