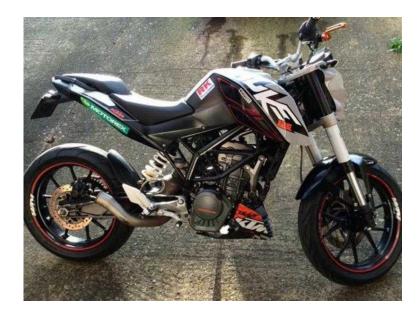

## Ktm Duke 2012 (2,500 GBP)

Location West Midlands, Warwickshire https://www.freeadsz.co.uk/x-171132-z

FOR SALE! 2012 KTM 125 DUKE GREY EDITION (Original owners bag, manuals, KTM tool kit, and original KTM purchase documents are included) 5000miles from new. 1 year MOT. Owned this bike since January 2015, no longer needed as I have a car and passed my car test, the bike has always been maintained to the highest of standards as shown! Full WP Suspension as standard with KTM! it is a fully loaded trick bike! It has a lot of KTM Power Parts on, including... Power parts Sprocket cover guard, KTM Powerparts rim tapes, clutch and brake fully adjustable multi setting levers, upper fork WP KTM Powerparts wraps/ decal, R&G short tail tidy, Oxford bar ends and Remus performance side exit exhaust. All the extras are worth about £750 alone! It has just had a full service! Brand new michelin tyres worth £250 used for 100 miles (still like new). New brake light switch, new rear genuine KTM LED brake light, rear shock has just been serviced and re-sealed, a new battery and a few other new parts here and there, all parts used were GENUINE KTM! This bike has always been reliable and a truly eye turning bike, I am reluctant to sell it however I have no use for it now as I now have a car, genuine sale. Worth the money! Shall come with a couple of spares, have show plate and standard size plate and chain guard, there may be a few little extra bits lying around for it which shall be with the sale. I shall loose money however when your passionate and only accept the best of standards it is expected. This bike is 125 learner legal! And the ideal bike for someone learning or even someone to daily commute on even if they've passed there test! The bike has got 4 Blue SHOW LED lights on which are wired into its own fused circuit and switched seperate circuit on the bike, can be left in place or removed on sale (within current).