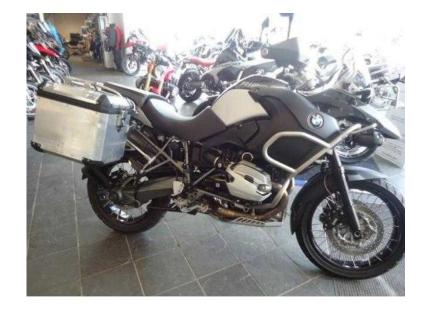

## BMW R1200 2012 (9,295 GBP)

Location **West Midlands, Warwickshire** https://www.freeadsz.co.uk/x-171144-z

Mileage: 10,200, Colour: Sapphire Black Metallic/Engine Black, Date of registration: May 2012, Registration: