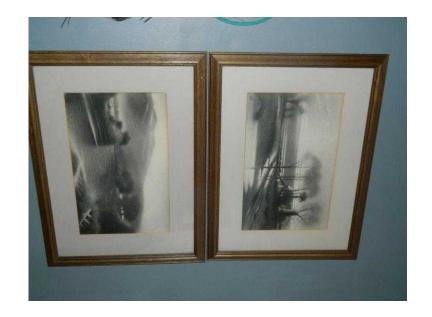

## Original art work (500 GBP)

Location **North, Lancashire** https://www.freeadsz.co.uk/x-171375-z

Two charcoal original drawings ......... Winchester has the landscape with farmhouse Wales has the river, initials signed on art work is JEJ, both are beautiful works of art in immaculate condition, Contact Joe on 0161 4253186 or 07522780692 thank you Had new frame, glass and back bored put on these's original art works, at cost of £100 each Priced at £500 pair or £250.