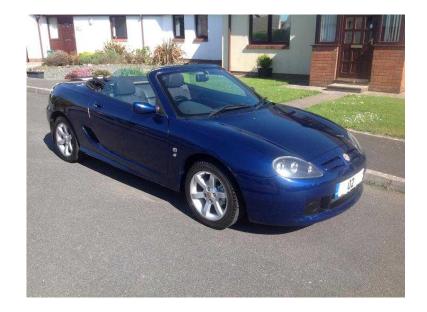

## Mg Tf (1,495 GBP)

Location Wales, Dyfed https://www.freeadsz.co.uk/x-171396-z

MG TF sport 1.8 135 BHP Reg 02 2002

previous owner 3, low mileage 56k, MOT April 2016, blue, Manual, electric window, power steering, 2 keys remote central locking with alarm, electric mirror, original handbook pack and full service history, all four tyres good plenty, all disc and pads good, body no rust, good