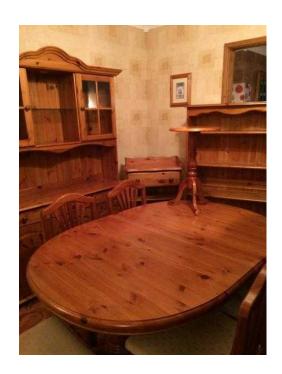

## Selection of Pine Furniture, ideal for first home or rental (450 GBP)

West Midlands, Staffordshire Location https://www.freeadsz.co.uk/x-171531-z

Extendable double pedestal dining table 5ft extends to 6ft 2" with 6 pine and cream fabric chairs, Glazed dresser with three drawers and cupboards beneath, Bookcase with five shelving options, Pedestal occasional table, 'Telephone Table' with single drawer and three shelves beneath, Mirror and Mantle Piece. This selection of pine furniture can be sold individually or open to reasonable offers for the whole lot. If your setting up home for the first time or furnishing a rental this would be perfect, condition is used but.