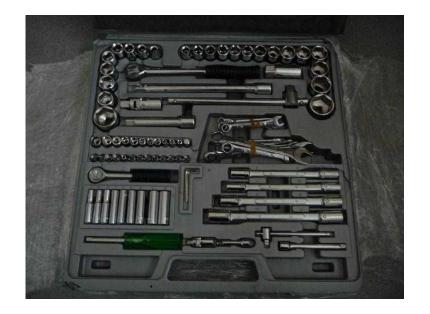

## tool set (30 GBP)

Location **East of England, Hertfordshire** https://www.freeadsz.co.uk/x-171537-z

86 piece, outer shell of box brittle and broken but tools are

| tool set  https://www.freeadsz.co.uk/x-1715 37-z | http<br>37- | tool set  https://www.freeadsz.co.uk/x-1715 37-z | tool set  https://www.freeadsz.co.uk/x-1715 37-z |
|--------------------------------------------------|--------------------------------------------------|--------------------------------------------------|--------------------------------------------------|--------------------------------------------------|--------------------------------------------------|--------------------------------------------------|-------------|--------------------------------------------------|--------------------------------------------------|