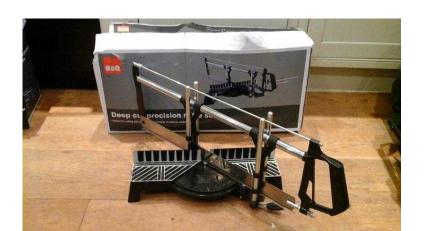

## 550mm Deep Cut Precision Mitre Saw (15 GBP)

国际税 国

国际税 国

Location **East of England, Hertfordshire** https://www.freeadsz.co.uk/x-171538-z

同数证何

For sale I have an A+ condition 550mm Deep Cut Precision Mitre Saw. Fulling working, all parts there including instructions. Box is a little tatty.