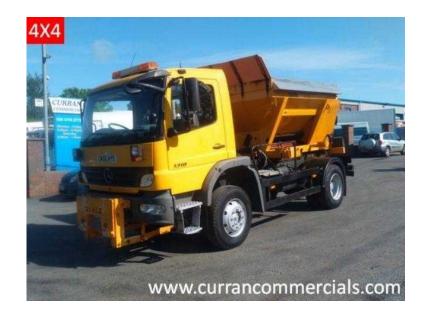

## **Mercedes-Benz Atego 2006**

Location Northern Ireland, County Down https://www.freeadsz.co.uk/x-171554-z

Emission standards Euro: 3, Number of seats: 2, No location available, Make Mercedes-Benz, Model atego 1318 4x4, 2006 [56 plate] mercedes 1318 atego, euro 3, 13.5 ton, 180 horse power, 6 speed manual, day cab 2 seats only 52000km from new, 1 council owner, tyres over 70%, 4 wheel drive with diff locks, electric windows and mirriors, tested till july, reversing camera, beacons, demountable epoke sirus gr109 gritter equipment with snow plough attatchment. can be sold chassie cab. This truck is in good condtion ready for work. Trade in considered, All modifications and paint work under taken, Delivery trough out the UK and Ireland, Export enquires welcome with worldwide shipping quotes available, Break Horse Power (BHP): 180, Year: 2006, Gear Box: manual, Axle configuration: 4 x 2, Number of cylinders: 4, Fuel type: diesel, Gross Vehicle Weight (KG): 13500, Wheelbase: swb, Emission standards Euro: 3, Number of seats: 2, Cab type day cab, Question about this truck, 2006 [56 plate] mercedes 1318 atego,euro 3, 13.5 ton, 180 horse power, 6 speed manual, day cab 2 seats only 52000km from new, 1 council owner, tyres over 70%, 4 wheel drive with diff locks, electric windows and mirriors, tested till july, reversing camera, beacons, demountable epoke sirus gr109 gritter equipment with snow plough attatchment. can be sold chassie cab. This truck is in good condtion ready for work. Trade in considered, All modifications and paint work under taken, Delivery trough out the UK and Ireland, Export enquires welcome with worldwide shipping quotes available, Suspension spring, Break Horse Power (BHP) 180, Reversing