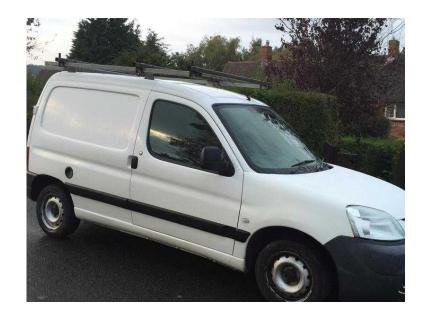

## Peugeot Partner 2005 Excellent condition (20 GBP)

Location **South East, East Sussex** https://www.freeadsz.co.uk/x-171590-z

Excellent condition in side and out low milage roof rack ply lined and racked private sale No VAT