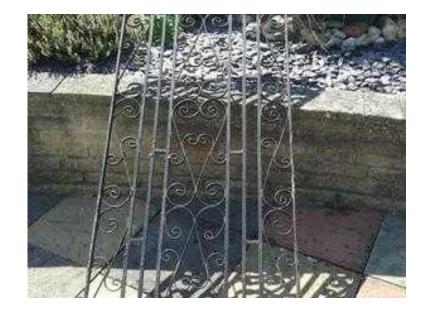

## wrought iron gate (30 GBP)

Location **East of England, Essex** https://www.freeadsz.co.uk/x-171665-z

architectual salvalge. tall garden gate, 72" high, 30" wide. with foot catch. very heavy, ornate, good quality. reduced for quick.