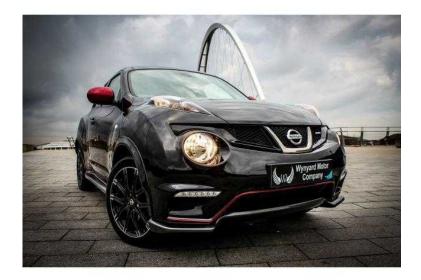

## Nissan Juke 2013 (14,490 GBP)

Location North, Tyne And Wear https://www.freeadsz.co.uk/x-171723-z

NISSAN JUKE 1.6 DIG-T NISMO 5 DOOR 8777 MILES FROM NEW â€" £14,490, Car description, 2013 63, WE OFFER THIS STUNNING NISSAN JUKE 1.6 DIG-T NISMO 5 DOOR FINISHED IN BLACK METALLIC. BLACK METALLIC, ONLY 8777 MILES FROM NEW, 1 OWNER PLUS NISSAN DEMO FROM NEW, 18 INCH NISMO ALLOY WHEELS, FULL NISMO SPORTS INTERIOR, NISSAN CONNECT SAT NAV SYSTEM, FULL LEATHER INTERIOR, BLUETOOTH TELEPHONE PREP, CRUISE CONTROL, REAR VIEW CAMERA, CD PLAYER, RADIO, MP3 FACILITY, USB PORT, ELECTRIC WINDOWS, CLIMATE CONTROL, AIR CONDITIONING, SPORTS SEATS, TRACTION CONTROL, MULTI FUNCTION STEERING WHEEL, LEATHER STEERING WHEEL, STUNNING EXAMPLE, SERVICED DAVID OLIVER AUTOS 6116 MILES, PLEASE CALL TODAY TO ARRANGE A VIEWING AT YOUR EARLIEST CONVENIENCE, Car details, Make: Nissan, Model: Juke, Year: 2013, Mileage: 8777 miles, Colour: Black Metallic, Fuel: Petrol, Engine: 1.6, Trim: Alcantara, Body Type: Crossover, Transmission: Manual, Power (BHP): 197, Acceleration (0-62mph): 7.8 seconds, Maximum Speed (MPH): 134, Torque (lb/ft2): No. Doors: 5, Seats: 5, Aspiration: Turbo Charged Single, Price: £14.490, Photo Gallery (images), Click on a thumbnail to open the slideshow gallery. Hover cursor over a slideshow image or touch with finger on touchscreen devices to zoom in. Contact Us, View other cars for sale