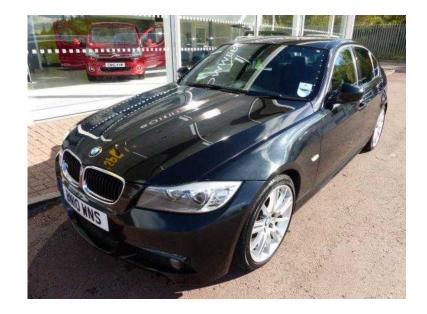

## **BMW 3 Series 2010 (12,490 GBP)**

Location Wales, West Glamorgan https://www.freeadsz.co.uk/x-171725-z

This low mileage 5 seat automatic saloon car is in immaculate condition. It comes with full Leather, alloys, climate control, sat nav, air con, rear parking sensors, reversing camera, Bluetooth, & cruise control. Please call our dedicated team of business specialists for more information., Full range of accessories and services available including Signwriting, Tow Bars, Roof Racks, Ply Lining etc., NATIONWIDE Delivery Service available.