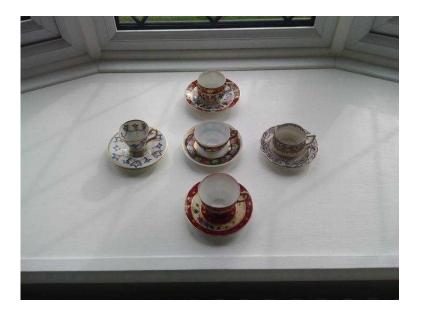

## Mocca cups (30 GBP)

Location South East, Berkshire https://www.freeadsz.co.uk/x-171886-z

5 Old German mocca cups with saucers. Very delicate and pretty. One cup has chip (see photo). Collection.

| 14452                             | 経験    | <b> ∿£7</b> %                      |       |                                   |       |                                    |       |                                    |       |                                   |       |                                    |       |                                    |       |                                    |       |                                    |       |
|-----------------------------------|-------|------------------------------------|-------|-----------------------------------|-------|------------------------------------|-------|------------------------------------|-------|-----------------------------------|-------|------------------------------------|-------|------------------------------------|-------|------------------------------------|-------|------------------------------------|-------|
| https://www.freeadsz.co.u<br>86-z | Мосса | https://www.freeadsz.co.u/<br>86-z | Мосса | https://www.freeadsz.co.u<br>86-z | Мосса | https://www.freeadsz.co.ul<br>86-z | Мосса | https://www.freeadsz.co.ul<br>86-z | Мосса | https://www.freeadsz.co.u<br>86-z | Мосса | https://www.freeadsz.co.ul<br>86-z | Mocca | https://www.freeadsz.co.ul<br>86-z | Mocca | https://www.freeadsz.co.ul<br>86-z | Мосса | https://www.freeadsz.co.u/<br>86-z | Mocca |
| «/x-1718                          | cups  | k/x-1718                           | cups  | k/x-1718                          | cups  | k/x-1718                           | cups  | k/x-1718                           | cups  | k/x-1718                          | cups  | k/x-1718                           | cups  | k/x-1718                           | cups  | k/x-1718                           | cups  | k/x-1718                           | cups  |