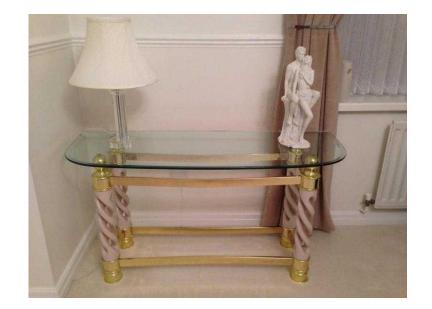

## Glass console table (50 GBP)

Location North, Northumberland https://www.freeadsz.co.uk/x-172023-z

Glass console table , suit hallway or living area. Excellent.

| http | Glass console table  https://www.freeadsz.co.uk/x-1720 23-z | Glass console table  https://www.freeadsz.co.uk/x-1720 | Glass console table  https://www.freeadsz.co.uk/x-1720 23-z |
|------|-------------------------------------------------------------|-------------------------------------------------------------|-------------------------------------------------------------|-------------------------------------------------------------|-------------------------------------------------------------|-------------------------------------------------------------|-------------------------------------------------------------|--------------------------------------------------------|-------------------------------------------------------------|