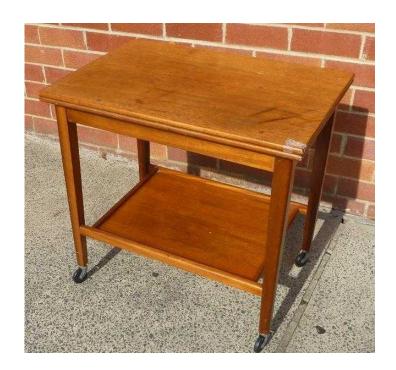

## **Vintage Eastcraft Trolley Folding Card Table (25 GBP)**

Location **North, Northumberland** https://www.freeadsz.co.uk/x-172026-z

I am selling this vintage Eastcraft trolley, which also has a folding card table. This has been in my family for very many years. The top unfolds, to form a double sized card table, with green baize on the top. The top spins around to sit centrally over the base. The table has 4 wheels, so could be used as a trolley. A small storage area sits directly under the top and there is a lower shelf too. It is true to say the table has seen better days, but this could be turned in to a lovely piece of furniture with a bit of TLC, as well as some DIY skills. The top pivots as there is a bolt on the top, which slips through a small hole on the lower section. The nut however is missing. Top table (unfolded) measures 65cm x 45cm Top table (folded out) measures 90cm x 65cm Height to top (unfolded) is 62cm COLLECTION ONLY FROM WHITLEY