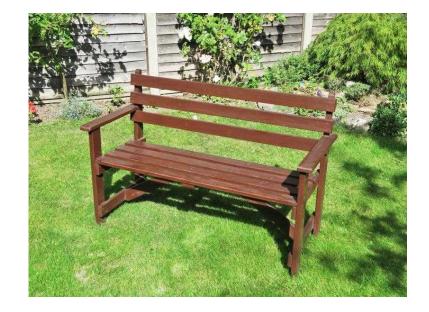

## Garden Bench (15 GBP)

Location **South East, Berkshire** https://www.freeadsz.co.uk/x-172028-z

2 seater garden bench in treated wood. Dimensions H86 x W129 x.

|    | Garden                           | Bench      |
|----|----------------------------------|------------|
|    | https://www.freeadsz.co.<br>28-z | uk/x-1720  |
|    | Garden                           | Bench      |
|    | https://www.freeadsz.co.         | uk/x-1720  |
|    | Garden                           | Bench      |
|    | https://www.freeadsz.co.         | uk/x-1720  |
|    | Garden                           | Bench      |
|    | https://www.freeadsz.co.<br>28-z | uk/x-1720  |
| 組織 | Garden                           | Bench      |
|    | https://www.freeadsz.co.<br>28-z | uk/x-1720  |
|    | Garden                           | Bench      |
|    | https://www.freeadsz.co.         | uk/x-1720  |
|    | Garden                           | Bench      |
|    | https://www.freeadsz.co.<br>28-z | uk/x-1720  |
|    | Garden                           | Bench      |
|    | https://www.freeadsz.co.<br>28-z | uk/x-1720  |
| 温馨 | Garden                           | Bench      |
|    | https://www.freeadsz.co.<br>28-z | uk/x-1720  |
| 温馨 | Garden                           | Bench      |
|    | https://www.freeadsz.co.<br>28-z | Juk/x-1720 |