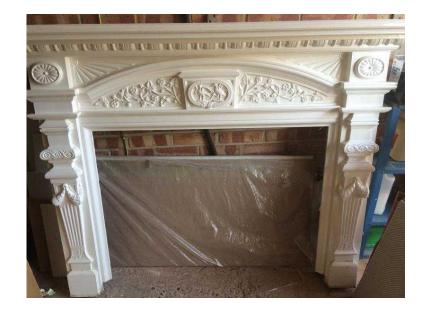

## Fireplace surround (30 GBP)

Location South East, East Sussex https://www.freeadsz.co.uk/x-172045-z

painted fireplace, used needs some work stripping or repainting. Width approx 66inches or 167cm. Height 50 inches or 127 cm and opening size 40.5 inches or 103.