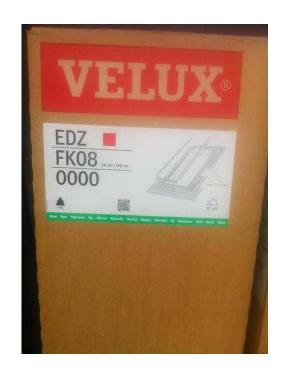

## **VELUX FLASHING EDZ FK08 (32 GBP)**

Location **South East, East Sussex** https://www.freeadsz.co.uk/x-172046-z

EDZ FK08 Velux Flashing Kit - there are two available measurements: 66 x 140cm

This Flashing Kit fits a Velux GGL FK08 3050 Pine Centre Pivot or Top Hung Window. Brand new, unused and unopened flashing kit. The VELUX EDZ tile flashing is suitable for tiles up to 45mm thick. Flashings for installing one roof window into flat or profiled roofing materialFor roof pitches from  $20^{\circ}$  -  $90^{\circ}$ Minimum profile of 15mm and maximum profile of 45mm. Not for interlocking slates, thatch or profile sheeting. VELUX code: EDZ FK08 0000 - We have two identical. Price is per one kit = £32, or £60 for both. Specifications: Flashing for tiles, up to 45mm