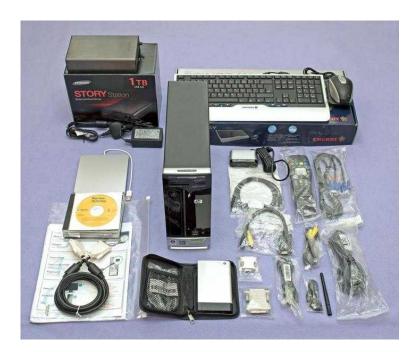

## HP Pavilion s3431 Slimline PC amp Many Extras (105 GBP)

Location South East, West Sussex https://www.freeadsz.co.uk/x-172083-z

HP Pavilion slimline desktop pc with AMD Athlon 64 x2 Dual Core 5000+ (2.6GHz) CPU, 3GB PC2-6400 400MHz RAM. 500GB (7200rpm) SATA HDD and extra 160GB pocket drive that slots into case at front or via usb lead. Onboard Nvidia GeForce graphics. Integrated 6-channel HD audio. Wireless b/g adapter with antenna for fast internet connection. DVB-T (digital) tv tuner with multimedia software, remote control and receiver. Six (4-rear and 2-front) USB ports. Ethernet port, DVI port (with supplied cable) and RGB to DVI adapter (with supplied RGB cable), S-video port, audio and mic in/out ports. Front earphone socket. Onboard CD/DVD writer and multiple (SD, CF, xD, SM, etc.) card readers (front). Running on Windows Vista Home Premium edition. Comes with all original cables, manuals, replacement/upgraded (Cherry Evolution) wireless keyboard and mouse, additional external CD/DVD drive, Samsung Story Station (1TB) USB 2.0 external HDD for extra storage/backup. Software includes, recovery disks, MS Office 2010 Pro, Adobe Photoshop CS4 and Elements 9, Adobe Acrobat 9, Nero Essentials 9, Pinnacle Studio and Norton Utilities 15. Both HDD (onboard and external) have been space-maximised and all software updates installed. Great all-round, ready to go,.