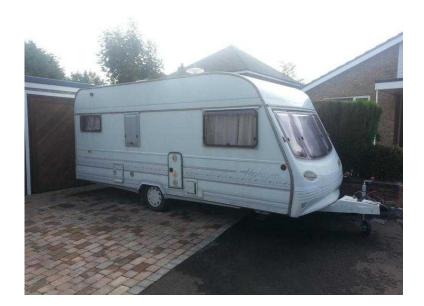

## **Avondale Highlight 505LE 1996 5 berth Touring Caravan (2,497 GBP)**

South East, West Sussex Location https://www.freeadsz.co.uk/x-172195-z

Avondale Highlight 505LE 1996 5 berth Touring Caravan - classic sitting in front which can be made to queen size bed. Separate sitting area at the back which can be made to double bed and also pullout above this bed will allow bunker type additional single bed (suitable for children). There is a sliding door that encloses this area when needed. Yet the caravan is compact with only 20 ft length. Hot and cold pumped water, gas/ electric water heater gas/ electric blown air heating, blinds on all windows & flyscreens, cooker with 4 burner & hob/ oven/ grill, 3 way fridge, washroom with shower. Thetford flush cassette toilet, Mains 240 volt hook-up. This is a complete caravan set-up including awning with zip out panels & room extension. Spare wheel & tyre, original owners manual and instruction books. This caravan is solid with no damp, is in good condition and it is ready to hook-up and be towed to a.