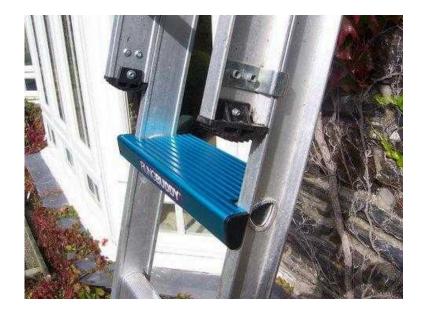

## for BampQ Extension Ladders (34.99 GBP)

Location Wales, South Glamorgan https://www.freeadsz.co.uk/x-172289-z

Fits to Abru/Werner Extension Ladders.....don't miss that lower rung, stay safer today, be around tomorrow! see www.safetyrung.com;