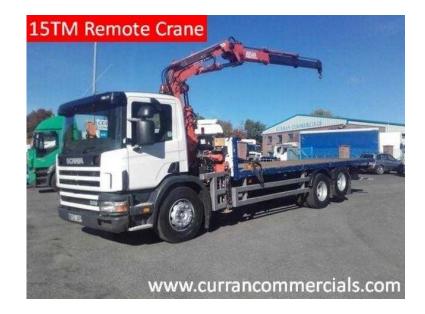

## **Scania 94D 2002**

Location Northern Ireland, County Armagh https://www.freeadsz.co.uk/x-172327-z

Emission standards Euro: 3, Number of seats: 2, No location available, Make Scania, Model 94D, 2002 [52 plate] scania 94 260 6x2 double wheels with rear lift axle, 260 horse power, 8 speed manual gear box day cab, 2 seats, 708000km tested till april tyres over 60%, 26ft flat body with timber planked floor and tie hooks, remote control atlas 155.2, 2 extension crane with hook, roof beacons, diff lock, tool box This truck is in good condtion ready for work. All modifications and paint work under taken, Delivery trough out the UK and Ireland, Export enquires welcome with worldwide shipping quotes available, Break Horse Power (BHP): 260, Year: 2002, Gear Box: manual, Axle configuration: 6 x 2, Number of cylinders: 6, Fuel type: diesel, Gross Vehicle Weight (KG): 26000, Wheelbase: mwb, Emission standards Euro: 3, Number of seats: 2, Cab type day cab, Question about this truck, 2002 [52 plate] scania 94 260 6x2 double wheels with rear lift axle, 260 horse power, 8 speed manual gear box day cab, 2 seats, 708000km tested till april tyres over 60%, 26ft flat body with timber planked floor and tie hooks, remote control atlas 155.2, 2 extension crane with hook, roof beacons, diff lock, tool box This truck is in good condtion ready for work. All modifications and paint work under taken, Delivery trough out the UK and Ireland, Export enquires welcome with worldwide shipping quotes available, Suspension air, Break Horse Power (BHP),