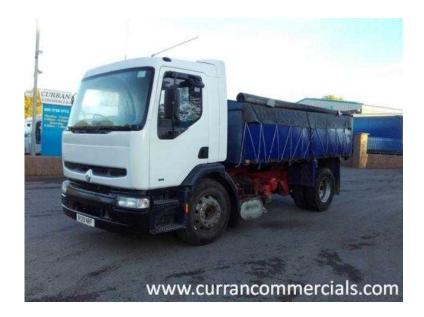

## **Renault Premium 1998**

Location Northern Ireland, County Armagh https://www.freeadsz.co.uk/x-172328-z

Emission standards Euro: 2, Number of seats: 2, No location available, Make Renault, Model premium 320, 1998 [R plate] renault premium 320 4x2 on air, 18 tonner 10 stud wheel 320 horse power 8 speed spliter manual gearbox, 15ft insulated tipping body with front mounted ram, 4 tar chutes, roll over cover, tyres are poor. This truck is in tidy original condition and ready for work, All modifications and paint work under taken, Delivery trough out the UK and Ireland, Export enquires welcome with worldwide shipping quotes available, Break Horse Power (BHP): 320, Year: 1998, Gear Box: manual, Axle configuration: 4 x 2, Number of cylinders: 6, Fuel type: diesel, Gross Vehicle Weight (KG): 18000, Wheelbase: swb, Emission standards Euro: 2, Number of seats: 2, Cab type day cab, Question about this truck, 1998 [R plate] renault premium 320 4x2 on air, 18 tonner 10 stud wheel 320 horse power 8 speed spliter manual gearbox, 15ft insulated tipping body with front mounted ram, 4 tar chutes, roll over cover, tyres are poor. This truck is in tidy original condition and ready for work, All modifications and paint work under taken, Delivery trough out the UK and Ireland, Export enquires welcome with worldwide shipping quotes available, Suspension air, Break Horse Power (BHP),