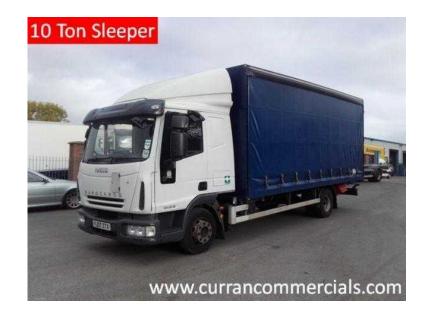

## Iveco 100E18 2007

Location Northern Ireland, County Armagh https://www.freeadsz.co.uk/x-172330-z

Emission standards Euro: 4, Number of seats: 2, No location available, Make Iveco, Model euro cargo, 2007 [07 plate] iveco 100e18 euro 4 eurocargo 10 ton, 180 horse power 6 speed manual gear box, single sleeper cab 2 seats 445000km, 1 owner from new tested till April, tyres over 60%, wind breaker, 20ft curtainsider with barn doors and 1 ton tuck away tail lift. This truck is in good original condition ready for work. All modifications and paint work under taken, Delivery trough out the UK and Ireland, Export enquires welcome with worldwide shipping quotes available, Break Horse Power (BHP): 180, Year: 2007, Gear Box: manual, Axle configuration: 4 x 2, Number of cylinders: 4, Fuel type: diesel, Gross Vehicle Weight (KG): 10000, Wheelbase: mwb, Emission standards Euro: 4, Number of seats: 2, Cab type single sleeper, Question about this truck, 2007 [07 plate] iveco 100e18 euro 4 eurocargo 10 ton, 180 horse power 6 speed manual gear box, single sleeper cab 2 seats 445000km, 1 owner from new tested till April, tyres over 60%, wind breaker, 20ft curtainsider with barn doors and 1 ton tuck away tail lift. This truck is in good original condition ready for work. All modifications and paint work under taken, Delivery trough out the UK and Ireland, Export enquires welcome with worldwide shipping quotes available, Suspension spring, Break Horse Power (BHP),