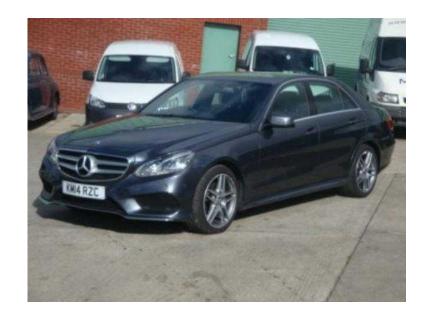

## **Mercedes-Benz E Class 2014**

Location Northern Ireland, County Armagh https://www.freeadsz.co.uk/x-172331-z

Type/Year 2014, Make Mercedes, model E220, 2014 Mercedes-Benz E220 AMG Sport CDI Auto Hard Disk Drive (HDD) Navigation with 3D Map Display, Automatic Climate Control Two Zone, Cruise Control with Speedtronic Variable Speed Limiter, DAB Digital Radio Tuner, ECO Start/Stop Function, Heated Front Seats, Linguatronic Voice Control for Navigation, Parktronic with Active Park Assist, 18in AMG Alloy Wheels (4) 5 Twin Spoke Design with (Front 245/40 Tyres and Rear 265/35 Tyres) and Locking Wheel Bolts, Bluetooth Interface for Hands Free Telephony, Electric Windows (4) One-Touch Opening and Closing Including Obstruction Sensors, Front Seats Electrical Height/Back Adjustment, Radio, Single CD/DVD Drive with MP3 Compatibility, SD Memory Card Slot, USB and Media Interface, Rain Sensing Wipers, Tyre Pressure Loss Warning System, Upholstery Artico Artificial Leather/ Dinamica Microfibre Cruise Control,