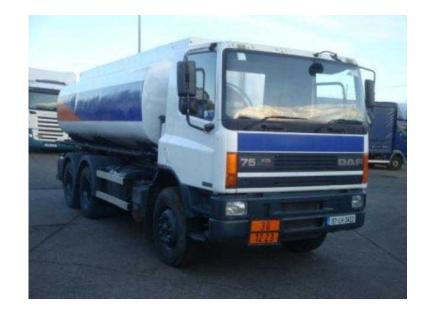

## **DAF 75**

Location Northern Ireland, County Armagh https://www.freeadsz.co.uk/x-172333-z

Make Daf, 1997 Daf 75 270 ATI 6x4 Tanker, 5 Pot, Top Loader, Day Cab, Manual Gearbox, 19950L Capacity, Hose.

|                                       | Ţ                             | č        |
|---------------------------------------|-------------------------------|----------|
|                                       | ps://www.freeadsz.co.uk<br>-z | /x-1723  |
|                                       | DAF                           | 75       |
| Intros<br>33-z                        | ps://www.freeadsz.co.uk<br>-z | /x-1723  |
|                                       | DAF                           | 75       |
|                                       | ps://www.freeadsz.co.uk<br>-z | /x-1723  |
|                                       | DAF                           | 75       |
|                                       | ps://www.freeadsz.co.uk<br>-z | /x-1723  |
|                                       | DAF                           | 75       |
|                                       | ps://www.freeadsz.co.uk<br>-z | //x-1723 |
|                                       | DAF                           | 75       |
| https:                                | ps://www.freeadsz.co.uk<br>-z | /x-1723  |
|                                       | DAF                           | 75       |
| In the http                           | ps://www.freeadsz.co.uk<br>-z | /x-1723  |
|                                       | DAF                           | 75       |
| 1 http                                | ps://www.freeadsz.co.uk<br>-z | /x-1723  |
|                                       | DAF                           | 75       |
| https://dice.org/                     | ps://www.freeadsz.co.uk<br>-z | /x-1723  |
|                                       | DAF                           | 75       |
| PECAL CALL<br>DESCRIPTION AND<br>33-2 | ps://www.freeadsz.co.uk<br>-z | /x-1723  |