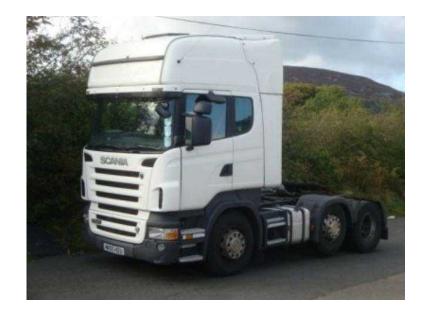

## **Scania R500 2006**

Location Northern Ireland, County Armagh https://www.freeadsz.co.uk/x-172334-z

Type/Year 2006, Make Scania, model R500, 2006 Scania R500 Topline 6x2 Tractor Unit Opticruise Gearbox Midlift Steer Axle Twin