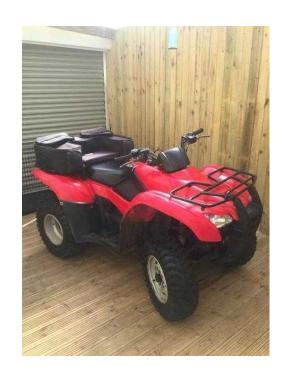

## AGRICULTURAL MACHINERY 420 cc ROAD LEGAL QUAD (2,200 GBP)

London, London Location https://www.freeadsz.co.uk/x-172346-z

honda trx 420 fm road legal quad i have had this quad from new as you can see in the photos i have only done 168kms, i have taken as good photos as possible I've also taken photos of receipt and v5 there will be no vat added to this sale which is very rare on here so lucky for the winner, everything is running perfect on this guad with selectable 2 and 4 wheel drive, it is semi automatic which is perfect i rely don't know what to say apart from you will not be dissappointed this is as good as they,