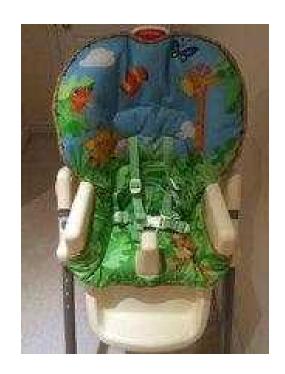

## Rainforest Baby High Chair (35 GBP)

Location **West Midlands, Worcestershire** https://www.freeadsz.co.uk/x-172392-z

High chair from the Rainforest range complete with high chair toy. Good condition. Wipeable seat and quick release straps ensure baby can be removed quickly when necessary. Height adjustable and can also be tilted. Tray is removable and can be inserted in.