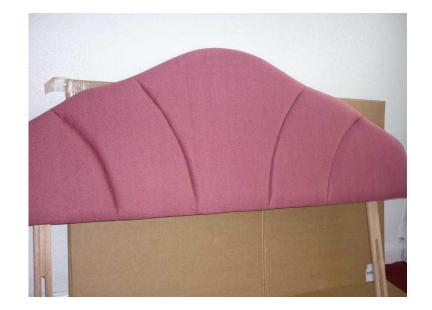

## Headboard (10 GBP)

Location **West Midlands, Staffordshire** https://www.freeadsz.co.uk/x-172577-z

suitable for double bed - rose colour - approx. 20.5 inches at highest point - 53 inches wide - excellent.