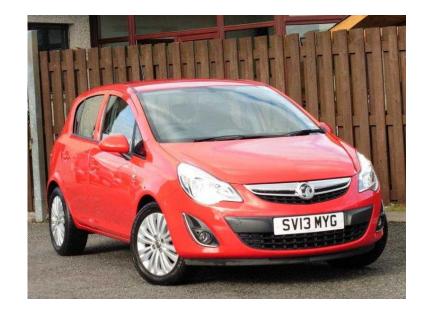

## Vauxhall Corsa 2013 (6,995 GBP)

Location **Scotland, Aberdeenshire** https://www.freeadsz.co.uk/x-172620-z

ABS, Air Bag, Immobiliser, Alarm, Traction Control, Central Locking, Remote Central Locking, Power Steering, Electric Windows, Trip Computer, CD Player, Electric Mirrors, Front Fog Lamps, Parking Sensors, Height Adjustable Seat, Adjustable Steering Column, Rear Headrests, Multiple Airbags, Radio, Child Locks, Folding Rear Seats, Head Restraints, Cloth Upholstery,