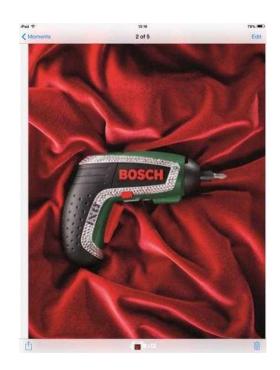

## **Bosch IXO Swarovski Screwdriver (270 GBP)**

Location Yorkshire and the Humber, South Yorkshire https://www.freeadsz.co.uk/x-172676-z

Bosch IXO Limited Edition Cordless Lithium-Ion Screwdriver encrusted with over 700 Swarovski Crystals. Brand new still in Sealed.