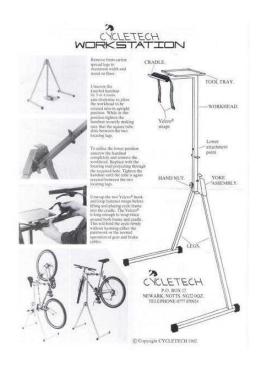

## bike stand (15 GBP)

Location **South East, Berkshire** https://www.freeadsz.co.uk/x-172723-z

ideal for maintenance in good condition little used & will suit most

|                                       | 回弧弧   |                               |       |                               |       |                                       |       |                               | 温 縣 縣 |                                       | 温繁盛   |                                       |       |                                       |       |                                       | 迴器    |                                       |       |
|---------------------------------------|-------|-------------------------------|-------|-------------------------------|-------|---------------------------------------|-------|-------------------------------|-------|---------------------------------------|-------|---------------------------------------|-------|---------------------------------------|-------|---------------------------------------|-------|---------------------------------------|-------|
| https://www.freeadsz.co.uk/x:<br>23-z | bike  | https://www.freeadsz.co.uk/x. | bike  | https://www.freeadsz.co.uk/x: | bike  | https://www.freeadsz.co.uk/x-<br>23-z | bike  | https://www.freeadsz.co.uk/x. | bike  | https://www.freeadsz.co.uk/x:<br>23-z | bike  | https://www.freeadsz.co.uk/x:<br>23-z | bike  | https://www.freeadsz.co.uk/x:<br>23-z | bike  | https://www.freeadsz.co.uk/x-<br>23-z | bike  | https://www.freeadsz.co.uk/x:<br>23-z | bike  |
| .1727                                 | stand | .1727                         | stand | 1727                          | stand | .1727                                 | stand | .1727                         | stand | 1727                                  | stand | .1727                                 | stand | .1727                                 | stand | .1727                                 | stand | 1727                                  | stand |