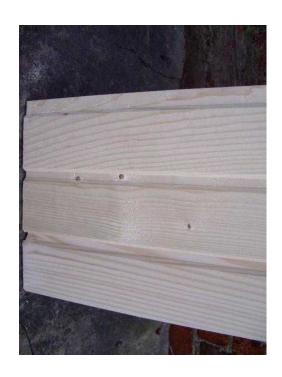

## 14.5mm THICK SOFTWOOD CLADDING A-GRADEDELIVERY (28 GBP)

**South West, Wiltshire** Location https://www.freeadsz.co.uk/x-172729-z

FOR SALE: VERY NICE. SANDED SCANDINAVIAN SOFTWOOD T&G-V- AND SHIP/LAP CLADDING A-GRADE 14.5 x 99 x 3000mm.PRICE IS £ 30/PACK.IT IS PRE-PACKED IN 10pcs./PACK-WHICH COVERS APP.2.8m2. (SHIP LAP-COLLECTING ORDERS IN ADVANCE) T&G-V- 97mm WIDE=28 £/PACK (RRP.38 £) T&G-V- 107mm WIDE = 29 £/PACK (RRP.42 £). YOU DO NOT HAVE TO BUY ALL PACK IF YOU NEED COUPLE OF SINGLE PCS.THIS IS ACCURATE/MIDDLE RANGE OF WIDTH (97-107mm) AS WIDER BOARDS EASILY BENDING/TWISTING ON THE SUN. IT IS PERFECT STUFF FOR USING SUCH AS:GARDEN SHEDS/WORKSHOPS/DOORS.HOUSE SIDE INTERIOR/EXTERIOR WALL CLADDING, FENCING.... ETC. AS PART OF IT I AM SELLING WOODEN CORNERS IS WELL.IN-PROFILED CORNER 6.5mm x 28mm x 3000mm= £4.50/1pc.---(B&Q £8.70) OUT-L-PROFILE CORNER OUTSIDE DIM.41.5mm x 41.5mm x 2500mm -(IN.DIMENS.35mm x 35 mm)= £5.50/1pc.----(B&Q £9.90) DELIVERY SERVICE AVAILABLE TO YOUR DOOR EVERY DAY FROM 7AM-9PM. PAYMENT:I ACCEPT PAYPAL OR CASH BY DROP OFF/COLLECTION. IF YOU HAVE ANY QUESTIONS, PLEASE ASK ME. AS I AM DOING WOODWORKING JOBS-HANDY MAN, IF YOU NEED ANY HELP JUST ASK ME AND I WILL BE MORE THEN HAPPY TO HELP.