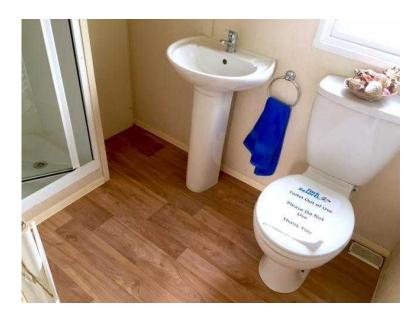

ABI Elegance 2011 sleeps up to 8 fully double glazed and gas centrally heated the lounge has big chunky sofas which transforms into a double pull-out bed. Large family sized kitchen with lots of work top space, spacious family bathroom and would be perfect for family breaks away.