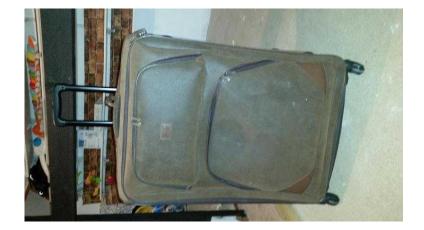

## Large suitcase (40 GBP)

South East, West Sussex Location https://www.freeadsz.co.uk/x-172810-z

Large brown suitcase.two wheels & adjustable pull along handle.real leather.used only for one holuday so in exelent condition.