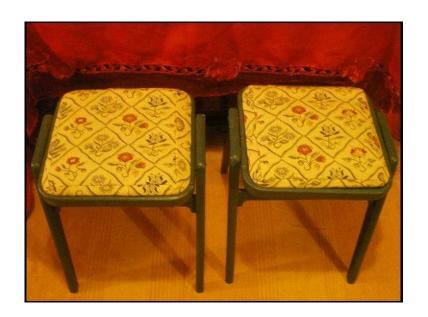

## 2 stackable stools. Toned down blue colour and pretty embroidered seat (10 GBP)

South East, West Sussex Location https://www.freeadsz.co.uk/x-172894-z

Toned down blue colour and pretty embroidered seat. Very pretty and will brighten up any room. Stacks nicely. Reluctant to let them go but need the space. £10.00 each. 19" high 15 1/2" wide. Seat 13".