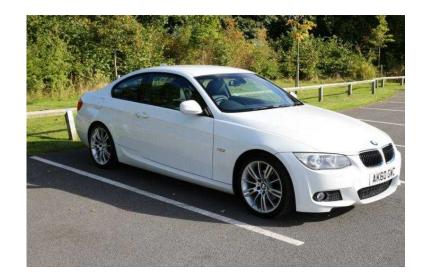

## **BMW 3 Series 2010 (12,950 GBP)**

Location Yorkshire and the Humber, South Yorkshire https://www.freeadsz.co.uk/x-172928-z

This Stunning 320 M Sport Coupe Comes With The Following Spec: Full BMW Service History To Include 7 Stamps, 18 Inch Double M Spoke Alloy Wheels, Full Heated & Partially Electric Adjustable Black Leather Interior, Bluetooth Telephone Prep, Rear Parking Sensors, Cruise Control, Xenon Headlamps, Auto Dim Rear View Mirror, Multifunction Steering Wheel, Electric Door Mirrors With Powerfold, Electric Windows, Thatcham CAT 1 Alarm, 2 Keys And Much Much More. Parkway Motor Group Are An RAC APPROVED Dealer and All Our Cars Come With 12 Months M.O.T, Service, HPI Certificate and an RAC Warranty. RAC Inspections Welcome, Finance Packages and Extended RAC Warranties Available. For More Photos Visit www.parkwaymotorgroup.com or Call 01623 825560. Full