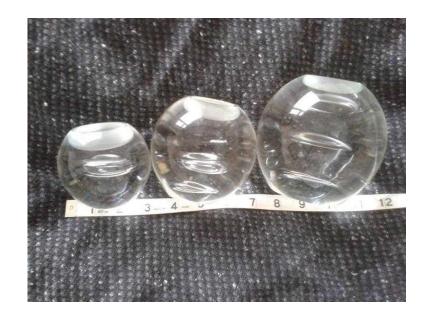

## Glass Ball T lights. (15 GBP)

Location Yorkshire and the Humber, South Yorkshire https://www.freeadsz.co.uk/x-173028-z

Hi 3 Glass T light holder balls. Lge 14.5" Med 12.5" Sml 10" that's measured round, small looks like it has a crack in it as shown in no 2 & 3 pics. but you can not feel it in any way and I think its been there all the time. They look lovely on the hearth lit up. . from Smoke & pet free home. Please check out my other items. You can have real candles in them or battery operated. They are quite heavy. I would have to charge for