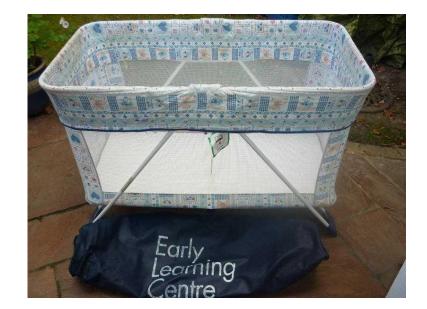

## **TRAVEL COT (10 GBP)**

Location **South East, Surrey** https://www.freeadsz.co.uk/x-173033-z

EARLY LEANING: Travel cot with carrying bag and

|    | 17,000                              | )<br>)<br>H   |
|----|-------------------------------------|---------------|
|    | TRAVEL                              | COT           |
|    | 33-z                                |               |
| 總統 | TRAVEL                              | COT           |
|    | https://www.freeadsz.co.uk/         | <b>⊹173</b> 0 |
|    | TRAVEL                              | COT           |
|    | https://www.freeadsz.co.uk/<br>33-z | <-1730        |
|    | TRAVEL                              | СОТ           |
|    | https://www.freeadsz.co.uk/<br>33-z | ·-1730        |
|    | TRAVEL                              | COT           |
|    | https://www.freeadsz.co.uk/         | ·-1730        |
|    | TRAVEL                              | СОТ           |
|    | https://www.freeadsz.co.uk/         | ·-1730        |
|    | TRAVEL                              | СОТ           |
|    | https://www.freeadsz.co.uk/<br>33-z | ··1730        |
|    | TRAVEL                              | СОТ           |
| 製館 | https://www.freeadsz.co.uk/<br>33-z | <-1730        |
|    | TRAVEL                              | COT           |
|    | https://www.freeadsz.co.uk/         | <-1730        |
|    | TRAVEL                              | COT           |
|    | https://www.freeadsz.co.uk/         | <-1730        |