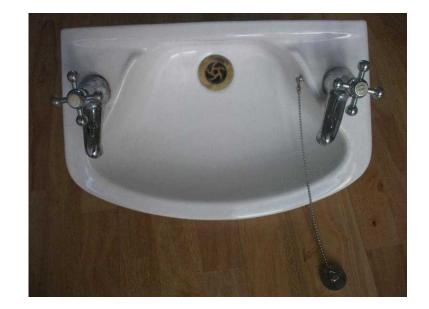

## White bathroom sink (20 GBP)

Location **South East, Surrey** https://www.freeadsz.co.uk/x-173064-z

Very good bathroom sink with chrome hot and cold taps. No chips or.

|          | White           | bathroom       | sink |
|----------|-----------------|----------------|------|
|          | https://www.fre | eadsz.co.uk/x- | 1730 |
|          | White           | bathroom       | sink |
| 回源       | https://www.fre | eadsz.co.uk/x- | 1730 |
|          | White           | bathroom       | sink |
| ##80°    | https://www.fre | eadsz.co.uk/x- | 1730 |
|          | White           | bathroom       | sink |
| 200      | https://www.fre | eadsz.co.uk/x- | 1730 |
| 聖極       | White           | bathroom       | sink |
|          | https://www.fre | eadsz.co.uk/x- | 1730 |
| 迴火       | White           | bathroom       | sink |
| 200      | https://www.fre | eadsz.co.uk/x- | 1730 |
|          | White           | bathroom       | sink |
| <u> </u> | https://www.fre | eadsz.co.uk/x- | 1730 |
| 9        | White           | bathroom       | sink |
|          | https://www.fre | eadsz.co.uk/x- | 1730 |
|          | White           | bathroom       | sink |
|          | https://www.fre | eadsz.co.uk/x- | 1730 |
| 聖        | White           | bathroom       | sink |
|          | https://www.fre | eadsz.co.uk/x- | 1730 |