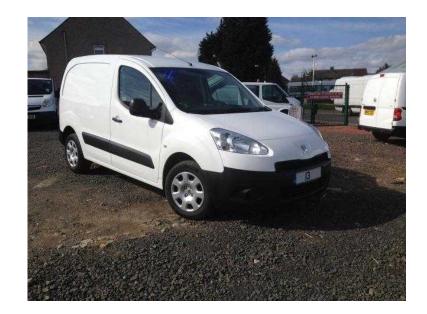

## **Peugeot Partner 2013 (6,995 GBP)**

Location **Scotland, Banffshire** https://www.freeadsz.co.uk/x-173107-z

Details, Basic Details, Comfort, Convenience, Entertainment, Safety, £6,995 +VAT, Body Type: Small Van, Dealer Location: Edinburgh, Full Service History, 19,000 Miles, Year Built: 2013, Engine Size: 1.6L, Trans: Manual, Fuel Type: Diesel, Ext color: White, Int color: Grey, Cloth Interior, Drivers Armrest, Tilt Steering, Electric mirrors, Electric Windows, Interval Wipers, Ply Lined, Power Steering, Side Loader, Tachometer, Trip Computer, AM/FM Radio, CD Player, iPod Connection, ABS, Alarm, Central Locking, Drivers Airbag, Engine Immobiliser, Headlamp Adjustment, Headrests, Rev Counter, Service History. ABS, Alarm, Central Locking, Power Steering, Electric Windows, Trip Computer, CD Player, Electric