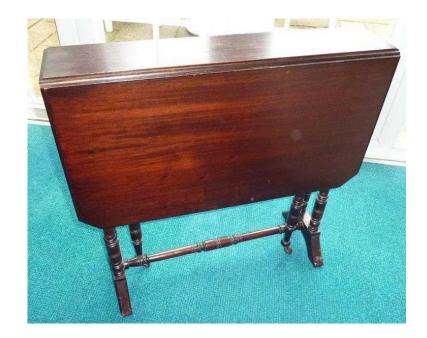

## **Antique Sutherland Table (gate-leg style) (90 GBP)**

Location **South East, Surrey** https://www.freeadsz.co.uk/x-173188-z

Mahogany (I think). Folds to a narrow form for storage (see main photo) Rectangular flaps, slightly cut off across the corners, fold out to full size (see second photo), supported by †gate-leg' supports, with brass and brown ceramic castors (see third photo). All legs, and stretcher, are nicely turned and shaped (see photos). Some indentation marks on centre and the flaps - could probably be restored.... Overall dimensions (cm) approximately: Height: 66 high. Top: 68.5 x 13 when folded, 68.5 x 83 when fully.